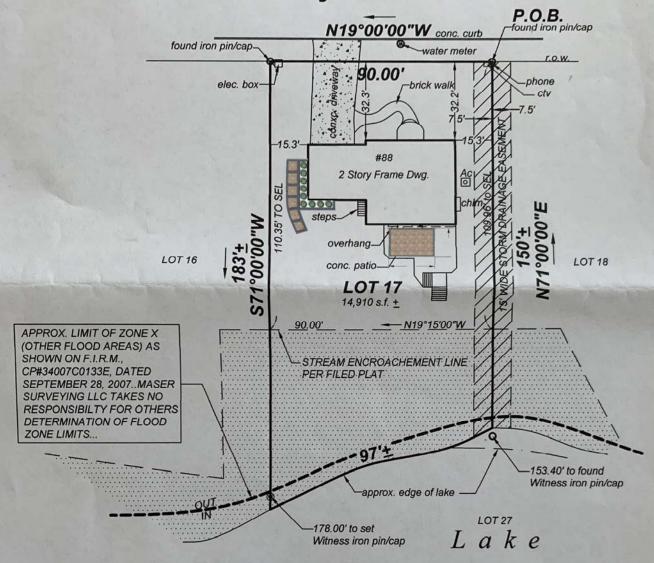

(50.00'wide)

## Tenby Chase Drive

P.O.B. distant 404.88' northwestwardly from the end of a 20' radius curve connected to the northerly line of William Feather Drive (50'wide)

ALL LOT & BLOCK NUMBERS REFER TO: VOORHEES TOWNSHIP TAX MAP

TO: ANDREW FINN & TEENA VARGHESE HUNTER TITLE AGENCY, INC.

OLD REPUBLIC NATIONAL TITLE INSURANCE CO.

UNITED WHOLESALE MORTGAGE, its successors and/or assigns, as their interest may appear

ANY INSUROR OF TITLE RELYING HEREON AND ANY OTHER

PARTY OF INTEREST:

"IN CONSIDERATION OF THE FEE PAID FOR MAKING THIS SURVEY, I HEREBY CERTIFY, IN MY OPINION, TO ITS ACCURACY AS OF THIS DATE EXCEPT SUCH EASEMENTS, IF ANY, THAT MAY BE LOCATED BELOW THE SURFACE OF THE LANDS AND/OR ON THE SURFACE OF THE LANDS AND NOT VISIBLE AS AN INDUCEMENT FOR ANY INSUROR OF TITLE TO INSURE THE TITLE TO THE LANDS AND PREMISES SHOWN THEREON"

DATE 12/08/17

REV.

+

SCALE 1"= 30"

DRAWN TJM

PLAN OF SURVEY LOT 17, BLOCK 229.24 VOORHEES TOWNSHIP

CAMDEN COUNTY

**NEW JERSEY** 

## MASER SURVEYING LLC

LAND SURVEYORS

416 NEW ROAD, SOUTHAMPTON, NEW JERSEY 08088

(609) 859-4470 Tel.

Tel. (609) 859-4471 Fax masersurveying@aol.com

TIM J. MASER

PROFESSIONAL LAND SURVEYOR, NEW JERSEY LIC.#35958

FILE#17-6864