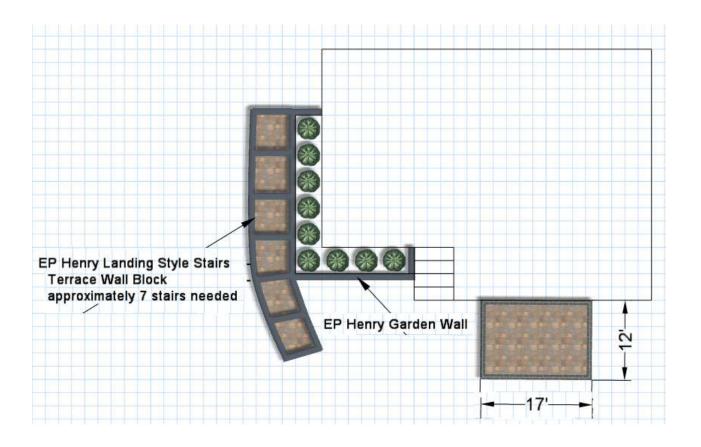

| SERVICE              | DESCRIPTION                                                                                                                                                                                 |
|----------------------|---------------------------------------------------------------------------------------------------------------------------------------------------------------------------------------------|
| Paver Patio          | 12x17 Patio underneath of deck - remove existing pavers and base - dig out sub base to proper elevation - install 3/4" modified stone and tamp - install new paver patio, polysand and seal |
| Coventry Garden Wall | EP Henry Coventry Garden Wall - around existing shrubs coming down hill - 2' Tall stepping down with hill - 55' linear FT with cap                                                          |
| Paver Stairs         | EP Henry: Terrace Wall plus caps - landing style stairs down hill on side of house - approximately 6 or 7 stairs - from top of hill to back right corner of house                           |